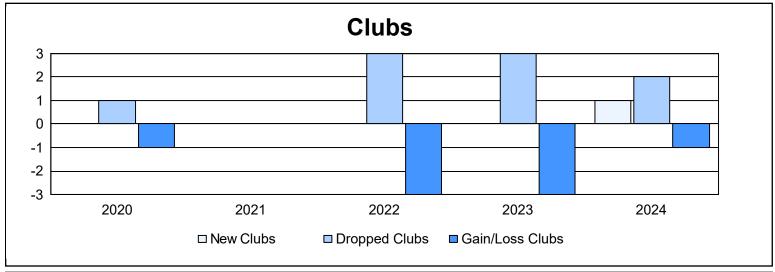

District 334 B As of June 2024 Cumulative

| Year      | New<br>Clubs | Dropped<br>Clubs | Gain/<br>Loss<br>Clubs | New<br>Members | Charter<br>Members | Reinstate<br>Members | Transfer<br>Members | Total<br>Member<br>Added | Total<br>Members<br>Dropped | Gain/<br>Loss<br>Members |
|-----------|--------------|------------------|------------------------|----------------|--------------------|----------------------|---------------------|--------------------------|-----------------------------|--------------------------|
| 2019-2020 | 0            | 1                | -1                     | 202            | 0                  | 5                    | 3                   | 210                      | 466                         | -256                     |
| 2020-2021 | 0            | 0                | 0                      | 144            | 1                  | 4                    | 2                   | 151                      | 338                         | -187                     |
| 2021-2022 | 0            | 3                | -3                     | 135            | 0                  | 4                    | 3                   | 142                      | 350                         | -208                     |
| 2022-2023 | 0            | 3                | -3                     | 173            | 0                  | 6                    | 19                  | 198                      | 372                         | -174                     |
| 2023-2024 | 1            | 2                | -1                     | 224            | 44                 | 1                    | 4                   | 273                      | 447                         | -174                     |
| Average   | 0            | 2                | -2                     | 176            | 9                  | 4                    | 6                   | 195                      | 395                         | -200                     |