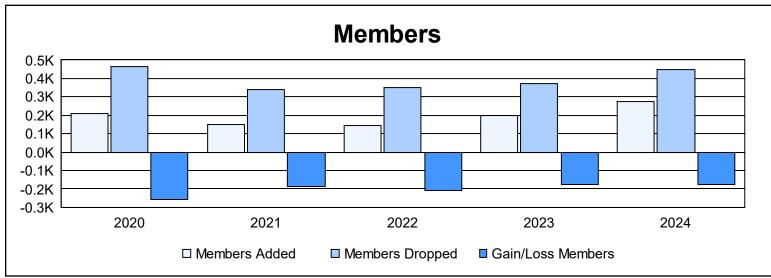

District 334 B As of June 2024 Cumulative

| Year      | New<br>Clubs | Dropped<br>Clubs | Gain/<br>Loss<br>Clubs | New<br>Members | Charter<br>Members | Reinstate<br>Members | Transfer<br>Members | Total<br>Member<br>Added | Total<br>Members<br>Dropped | Gain/<br>Loss<br>Members |
|-----------|--------------|------------------|------------------------|----------------|--------------------|----------------------|---------------------|--------------------------|-----------------------------|--------------------------|
| 2019-2020 | 0            | 1                | -1                     | 202            | 0                  | 5                    | 3                   | 210                      | 466                         | -256                     |
| 2020-2021 | 0            | 0                | 0                      | 144            | 1                  | 4                    | 2                   | 151                      | 338                         | -187                     |
| 2021-2022 | 0            | 3                | -3                     | 135            | 0                  | 4                    | 3                   | 142                      | 350                         | -208                     |
| 2022-2023 | 0            | 3                | -3                     | 173            | 0                  | 6                    | 19                  | 198                      | 372                         | -174                     |
| 2023-2024 | 1            | 2                | -1                     | 224            | 44                 | 1                    | 4                   | 273                      | 447                         | -174                     |
| Average   | 0            | 2                | -2                     | 176            | 9                  | 4                    | 6                   | 195                      | 395                         | -200                     |